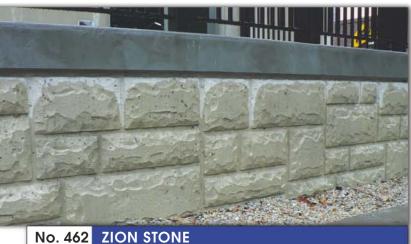

## STONE PATTERN FORM LINERS

Due to its natural appearance, stone patterned Form Liners have become very popular among design professionals.

GREENSTREAK offers a variety of natural and cut stone Form Liners in several grades to suit almost any application and budget.

There are endless uses for Stone Patterned Form Liners, but common applications include:

- Bridges
- Foundations
- Retaining Walls
- Sound Walls

Stone Patterns are generally available in one or more of the following grades:

- **UNI-CAST**®, a single use Form Liner manufactured from High Impact Polystyrene
- **MULTI-CAST**®, a medium reuse Form Liner manufactured from ABS
- **ULTRA-CAST**®, a high reuse Form Liner manufactured from Urethane