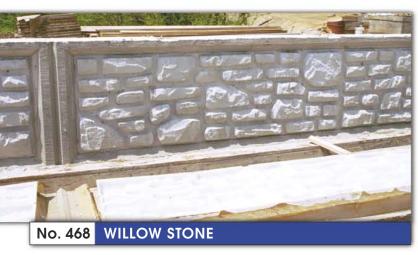

## STONE PATTERN FORM LINERS

Due to its natural appearance, stone patterned Form Liners have become very popular among design professionals.

GREENSTREAK offers a variety of natural and cut stone Form Liners in several grades to suit almost any application and budget.

There are endless uses for Stone Patterned Form Liners, but common applications include:

- Bridges
- Foundations
- Retaining Walls
- Sound Walls

Stone Patterns are generally available in one or more of the following grades:

- **UNI-CAST**®, a single use Form Liner manufactured from High Impact Polystyrene
- **MULTI-CAST**®, a medium reuse Form Liner manufactured from ABS
- **ULTRA-CAST**®, a high reuse Form Liner manufactured from Urethane