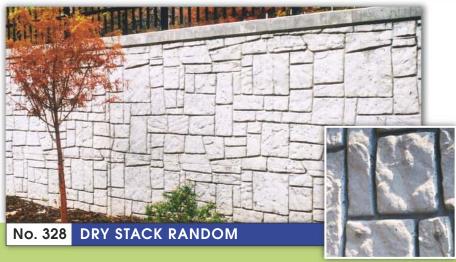

## STONE PATTERN FORM LINERS

Due to its natural appearance, stone patterned Form Liners have become very popular among design professionals.

GREENSTREAK offers a variety of natural and cut stone Form Liners in several grades to suit almost any application and budget.

There are endless uses for Stone Patterned Form Liners, but common applications include:

- Bridges
- Foundations
- Retaining Walls
- Sound Walls

Stone Patterns are generally available in one or more of the following grades:

- **UNI-CAST**®, a single use Form Liner manufactured from High Impact Polystyrene
- **MULTI-CAST**®, a medium reuse Form Liner manufactured from ABS
- **ULTRA-CAST**®, a high reuse Form Liner manufactured from Urethane