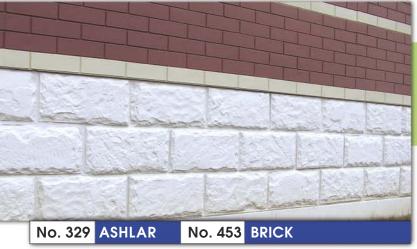

## STONE PATTERN FORM LINERS

Due to its natural appearance, stone patterned Form Liners have become very popular among design professionals.

GREENSTREAK offers a variety of natural and cut stone Form Liners in several grades to suit almost any application and budget.

There are endless uses for Stone Patterned Form Liners, but common applications include:

- Bridges
- Foundations
- Retaining Walls
- Sound Walls

Stone Patterns are generally available in one or more of the following grades:

- **UNI-CAST**®, a single use Form Liner manufactured from High Impact Polystyrene
- **MULTI-CAST**®, a medium reuse Form Liner manufactured from ABS
- **ULTRA-CAST**®, a high reuse Form Liner manufactured from Urethane