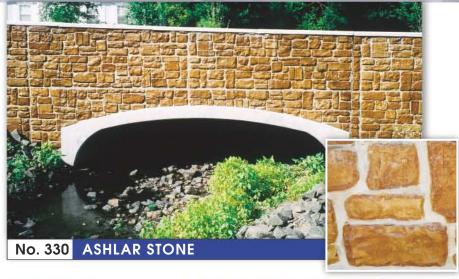

## STONE PATTERN FORM LINERS

Due to its natural appearance, stone patterned Form Liners have become very popular among design professionals.

GREENSTREAK offers a variety of natural and cut stone Form Liners in several grades to suit almost any application and budget.

There are endless uses for Stone Patterned Form Liners, but common applications include:

- Bridges
- Foundations
- Retaining Walls
- Sound Walls

Stone Patterns are generally available in one or more of the following grades:

- **UNI-CAST**®, a single use Form Liner manufactured from High Impact Polystyrene
- **MULTI-CAST**®, a medium reuse Form Liner manufactured from ABS
- **ULTRA-CAST**®, a high reuse Form Liner manufactured from Urethane